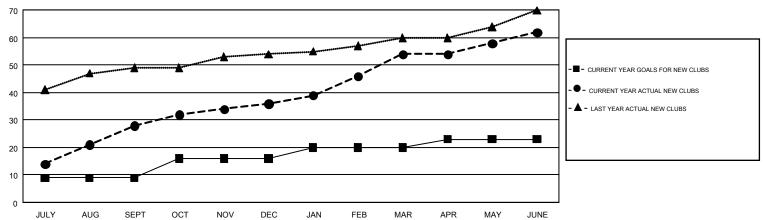

## GOALS AND ACTUAL NEW CLUBS CUMULATIVE

## Multiple District 320

VENKATA S RAJU DANTULURI

GMT CA 6

**LOCATION: INDIA** 

| Clubs         |               |           |               | Members               |                           |                         |                                                    |  |
|---------------|---------------|-----------|---------------|-----------------------|---------------------------|-------------------------|----------------------------------------------------|--|
|               | RESULTS FOR   | 2018-2019 |               | RESULTS FOR 2018-2019 |                           |                         |                                                    |  |
| QUARTER       | NEW CLUB GOAL | NEW CLUBS | DROPPED CLUBS | QUARTER               | MEMBER GROWTH NET<br>GOAL | MEMBER GROWTH<br>ACTUAL | DROPPED<br>MEMBERS ACTUAL<br>(including transfers) |  |
| JULY/AUG/SEPT | 9             | 28        | 3             | JULY/AUG/SEPT         | 520                       | 1,221                   | 411                                                |  |
| OCT/NOV/DEC   | 7             | 8         | 13            | OCT/NOV/DEC           | 480                       | 610                     | 892                                                |  |
| JAN/FEB/MAR   | 4             | 18        | 4             | JAN/FEB/MAR           | 530                       | 845                     | 240                                                |  |
| APR/MAY/JUNE  | 3             | 8         | 15            | APR/MAY/JUNE          | 200                       | 1,149                   | 2,393                                              |  |