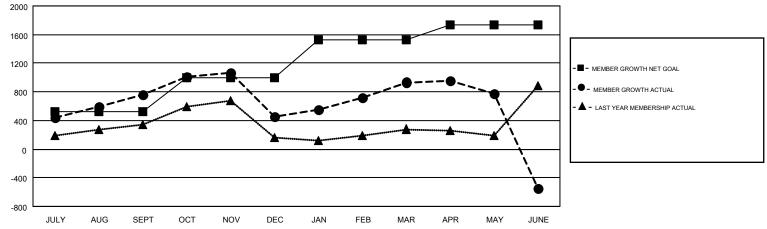

## GOALS AND ACTUAL MEMBERS CUMULATIVE

| DROPPED CLUBS: 35                                                                      |    | 365 CLUBS OF 519 ADDED 1 OR MORE<br>NEW MEMBERS | GENDER DISTRIBUTION  MALE 13,563 (74.27%) |                |       |
|----------------------------------------------------------------------------------------|----|-------------------------------------------------|-------------------------------------------|----------------|-------|
| DROPPED MEMBERS                                                                        |    |                                                 | FEMALE                                    | 4,698 (25.73%) |       |
| DECEASED                                                                               | 55 | CLICK HERE FOR CUMULATIVE                       | TOTAL FAMILY UNIT MEMBERS                 |                | 7,574 |
| CLUB CANCELLED         646           OTHER         3,235           TOTAL         3,936 |    | MEMBERSHIP DATA                                 | FAMILY MEMBERS PAYING HALF 4,18 DUES      |                | 4,189 |
|                                                                                        |    |                                                 |                                           |                |       |

## Multiple District 320

VENKATA S RAJU DANTULURI

GMT CA 6

**LOCATION: INDIA** 

| Clubs         |               |           |               | Members               |                           |                         |                                                    |  |
|---------------|---------------|-----------|---------------|-----------------------|---------------------------|-------------------------|----------------------------------------------------|--|
|               | RESULTS FOR   | 2018-2019 |               | RESULTS FOR 2018-2019 |                           |                         |                                                    |  |
| QUARTER       | NEW CLUB GOAL | NEW CLUBS | DROPPED CLUBS | QUARTER               | MEMBER GROWTH NET<br>GOAL | MEMBER GROWTH<br>ACTUAL | DROPPED<br>MEMBERS ACTUAL<br>(including transfers) |  |
| JULY/AUG/SEPT | 9             | 28        | 3             | JULY/AUG/SEPT         | 520                       | 1,221                   | 411                                                |  |
| OCT/NOV/DEC   | 7             | 8         | 13            | OCT/NOV/DEC           | 480                       | 610                     | 892                                                |  |
| JAN/FEB/MAR   | 4             | 18        | 4             | JAN/FEB/MAR           | 530                       | 845                     | 240                                                |  |
| APR/MAY/JUNE  | 3             | 8         | 15            | APR/MAY/JUNE          | 200                       | 1,149                   | 2,393                                              |  |